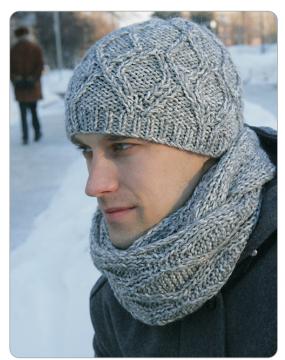

# HAT AND SCARF WITH RHOMBUSES

created by Nadya Kalakina

# HAT

This is my first instruction of my own knitting design. My English is still not perfect but I hope it is all right. If you notice some mistake, please let me know.

Hat knit in the round ribbed brim

## **SCARF**