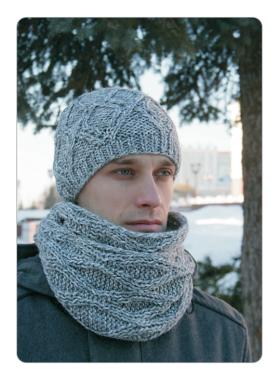

# HAT AND SCARF WITH RHOMBUSES

created by Nadya Kalakina

# HAT

This is my first instruction of my own knitting design. My English is still not perfect but I hope it is all right. If you notice some mistake, please let me know.

Hat knit in the round ribbed brim

## **SCARF**