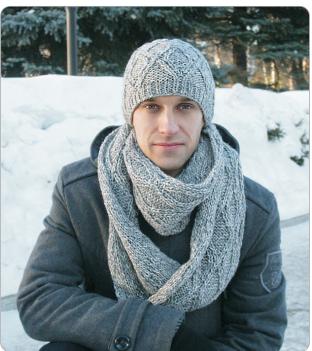

# HAT AND SCARF WITH RHOMBUSES

created by Nadya Kalakina

# HAT

This is my first instruction of my own knitting design. My English is still not perfect but I hope it is all right. If you notice some mistake, please let me know.

Hat knit in the round ribbed brim

## **SCARF**