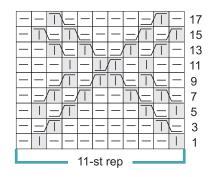

#### Scarf

Cast on 35sts. Work 11-sts rep of chart 3 times. In wrong side follow to sts. Rep chart 15 times and after that work two rows of scarf chart and end on right side.

## **Finishing**

Bind off sts loosely as follows to end of row. Weave in ends. Stream-iron to smooth the fabric.

#### Scarf Chart