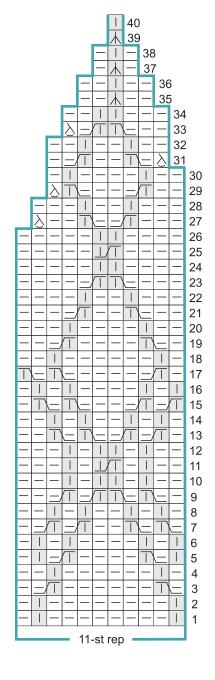

#### Hat Chart

#### Hat

With smaller needle, cast 78 sts, pm and join, being careful not to twist.

Next rnd beg rib k1p1 round. Rep this rnd until piece measures 1"/2.5cm (my 5 rnds).

## **Beg Chart**

Change to larger needle. Work 11-sts rep of chart 7 times around. In first rnd decrease sts from 78 to 77.

Work chart through rnd 40, changing to dpns when sts no longer fit comfortably on circular needle.

## **Finishing**

With crochet hook thread the tail trough all sts, draw up tightly and fasten off.