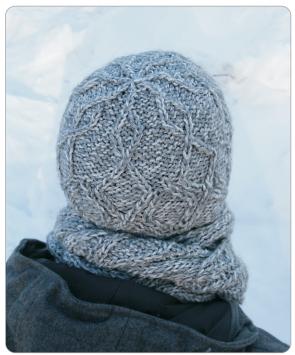

# HAT AND SCARF WITH RHOMBUSES

created by Nadya Kalakina

# HAT

This is my first instruction of my own knitting design. My English is still not perfect but I hope it is all right. If you notice some mistake, please let me know.

Hat knit in the round ribbed brim

## **SCARF**